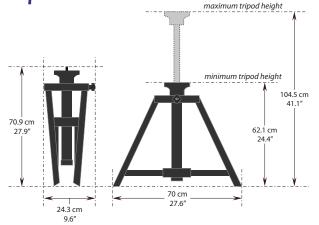

**Tripod Dimensions** 

## **Specifications**

All specifications are subject to change without notice.
All values are typical, unless specified.

| GENERAL             |                                                                                            |  |  |
|---------------------|--------------------------------------------------------------------------------------------|--|--|
| Tripod Height Range | <b>62.1 cm</b> to <b>104.5 cm</b> (24.4" to 41.1") [see table for mounted antenna heights] |  |  |
| Material            | Nylon                                                                                      |  |  |
| Maximum Load        | <b>50 lbs.</b> (22.6 kg)                                                                   |  |  |
| Tripod Weight       | 19 lbs. (8.6 kg)                                                                           |  |  |