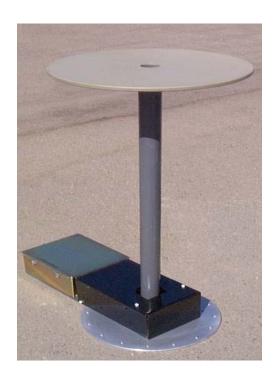

## FS-241 Free-Space Turntable

- Diameter: 24 in. (Custom diameters available)
- Height at deck: to be specified by customer (15"-96")
- Distributed load capacity:  $\sim$ 45 kg (100 • lb.).
- Rotation speed: Variable at 0.5, 1.0, 2.0, • ~2.2 rpm. Custom speeds available.
- Speed may be selected either by pushing a • single button on the front panel of the System Controller, or by sending a command to the System Controller via the GPIB port.
- Customized control available. •
- Position resolution: <0.25deg. •
- All material beyond the motor box is nonconductive.
- Cables may be routed between the rotating deck and its base.
- Power requirement: 115VAC/230VAC, 50/60Hz, single phase, 4A