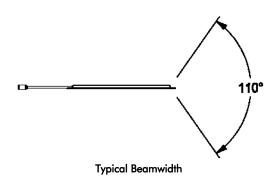

## Specifications

FREQUENCY RANGE: 400MHz-3GHz

GAIN: 5.5 dBi typical

BEAMWIDTH: See figure at right

IMPEDANCE: 50 ohms nominal

**VSWR**: < 2:1

CONNECTOR: Type N female

POLARIZATION: Linear INPUT POWER: 25 watts CW