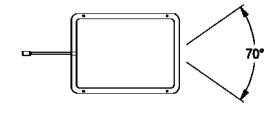

## Specifications

FREQUENCY RANGE: 400MHz-3GHz

GAIN: 5.5 dBi typical

BEAMWIDTH: See figure at right

IMPEDANCE: 50 ohms nominal

**VSWR**: < 2:1

CONNECTOR: Type N female

POLARIZATION: Linear INPUT POWER: 25 watts CW