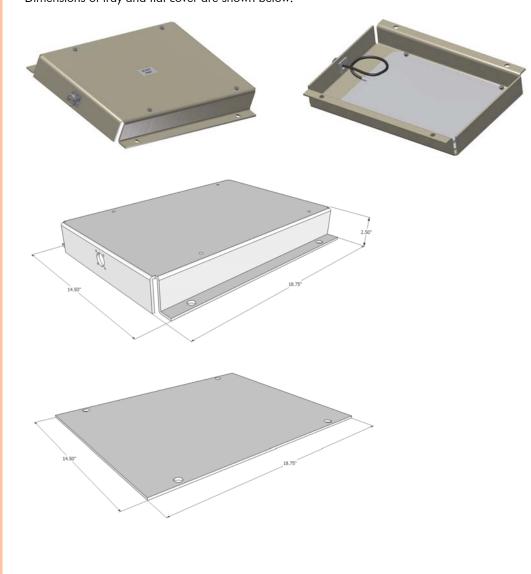

#### Protective Tray and Cover Option

A mounting tray and cover are available for installations where extra protection of the antenna is required. The tray and cover are made from high impact strength polycarbonate. The antenna is preinstalled in the tray, with DIN connector accessible for external connection. Protective Cover shown below, outside view left, with antenna installed, right. Dimensions of tray and flat cover are shown below.