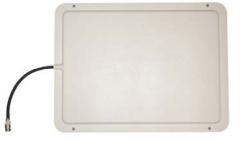

### Features

LP425PCB

Broadband Directional Antenna

• 400MHz-3GHz

**Applications:** 

- Distributed Antenna Systems (DAS)
- Cellular
- WiFi
- Public Safety Bands

Model LP425PCB is a low profile directional antenna designed for transmitting and receiving wireless communications signals. The broadband characteristics of the enclosed antenna structure enable it to operate over a very wide frequency range with constant gain. Innovative design and manufacturing techniques result in long-lasting strength and performance.

The antenna is etched onto a low-loss microwave substrate material and mounted in a weather-resistant housing that is only 1/2" thick. There are four mounting holes for installation onto any flat non-conductive surface, such as an office wall or ceiling. Contact the factory for information on mounting to concrete or other surfaces.

**SIZE (L x W x H):** 39.4 x 29.2 x 1.27 cm, 15.5 x 11.5 x .5 in

PIGTAIL LENGTH: 8 in

WEIGHT: 2 lbs. (0.7 kg)

COVER: UL94VO rated