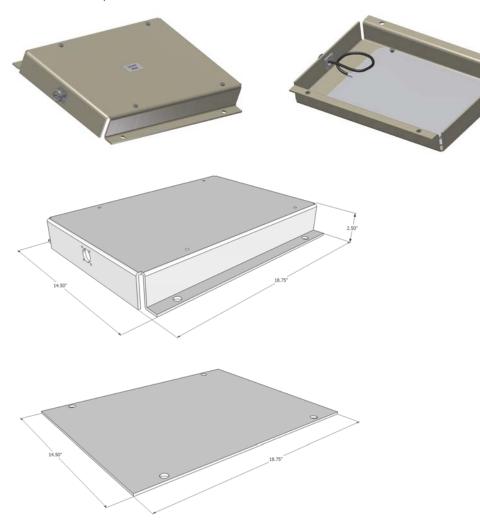

### **Protective Tray and Cover Option**

A mounting tray and cover are available for installations where extra protection of the antenna is required. The tray and cover are made from high impact strength polycarbonate. The antenna is preinstalled in the tray, with DIN connector accessible for external connection.

Protective Cover shown below, outside view left, with antenna installed, right.

Dimensions of tray and flat cover are shown below.