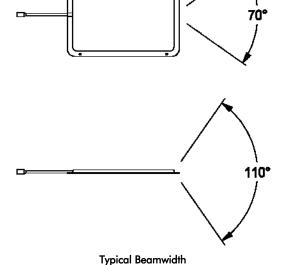

## **Specifications**

FREQUENCY RANGE: 650MHz-3GHz

GAIN: 7 dBi typical

**BEAMWIDTH:** See figure at right **IMPEDANCE:** 50 ohms nominal

**VSWR**: < 1.5:1

**CONNECTOR**: Type N female

POLARIZATION: Linear
INPUT POWER: 25 watts CW