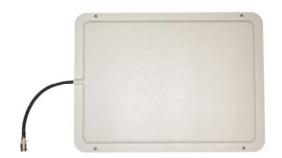

### **Features**

Model LP6530PCB is a low profile directional antenna designed for transmitting and receiving wireless communications signals. The broadband characteristics of the enclosed antenna structure enable it to operate over a very wide frequency range with constant gain. Innovative design and manufacturing techniques result in long-lasting strength and performance.

The antenna is etched onto a low-loss microwave substrate material and mounted in a weather-resistant housing that is only 1/2" thick. There are four mounting holes for installation onto any flat non-conductive surface, such as an office wall or ceiling. Contact the factory for information on mounting to concrete or other surfaces.

**SIZE (L x W x H):** 39.4 x 29.2 x 1.27 cm, 15.5 x 11.5

x .5 in

PIGTAIL LENGTH: 8 in WEIGHT: 2 lbs. (0.7 kg) COVER: UL94VO rated

STANDARD COLOR: Polar White

**OPTIONS:** 

Custom pigtail length Mounting brackets 7-16 DIN, 4.3-10 connectors PIM rated option Individual PIM testing Protective tray and cover